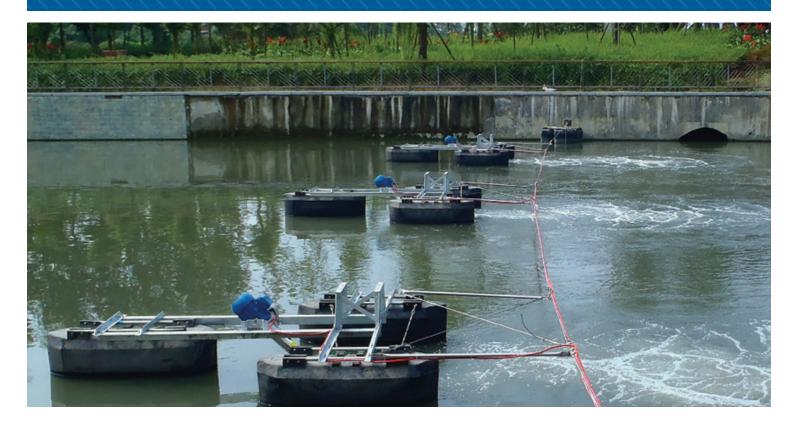

## Triton 2.0 Series Aerator & Mixer Your ultimate solution to high efficient aeration & mixing

The Newterra Triton® 2.0 Aerator produces a horizontal and circular flow pattern, providing proven whole basin circulation. Improve your wastewater treatment with higher removal rates of Biochemical Oxygen Demand (BOD) and suspended solids.

With the growing use and challenge caused by supposedly flushable wipes and poor screening becoming an increasing issue, we have customized our 5-30hp Newterra Aerators with a larger stainless steel antifouling propeller and housing for a low maintenance operation that excels in heavy debris conditions. The resilient, patented design forces water outward horizontally past the end of the shaft creating a vacuum that draws atmospheric air down the shaft. The air is then dispersed in a large plume of fine bubbles to maximize oxygen dispersion and mixing. Flexible sizing and mounting options allow for easy installation in a variety of applications and consistent oxygen dispersion throughout the entire basin, regardless of its size or shape.

The Triton 2.0 Aerator is simply designed, consisting of only a few moving parts... providing you with easy maintenance and peace of mind.