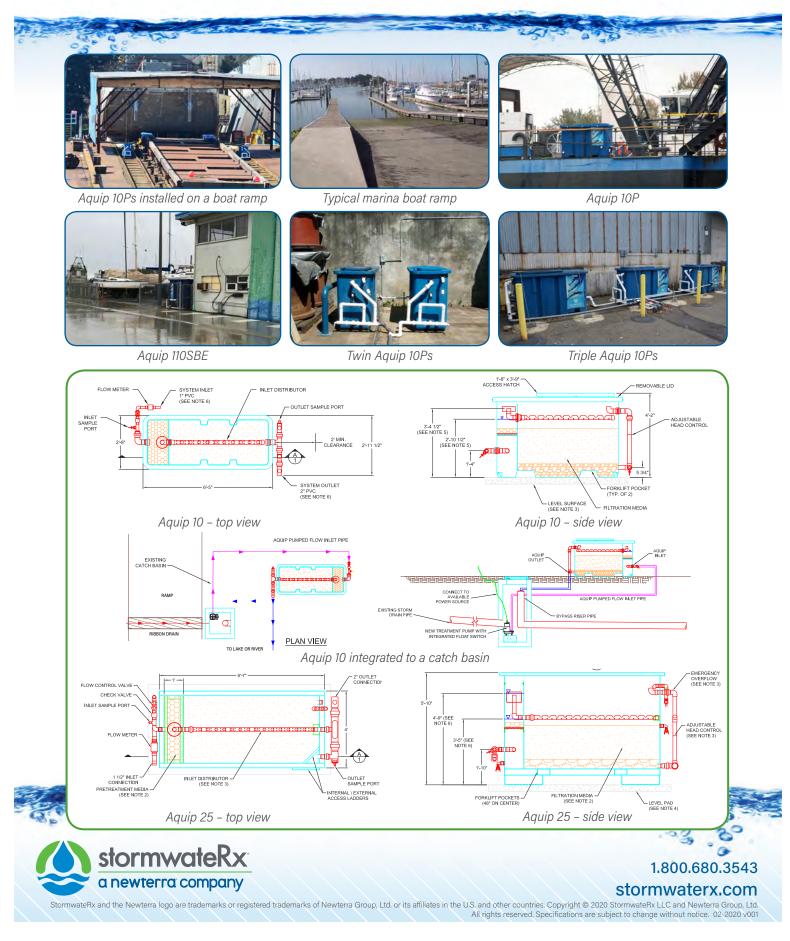

Prevent oil sheen & heavy metal contamination of pristine waterways

1.800.680.3543 stormwaterx.com **Aquip (uh-KWIP)** 10 and 25 are small-scale, passive water treatment technologies ideal for high performance filtration of stormwater runoff from maintenance areas and oily drainage from ramp boat haul-outs. Aquip may also be used for treating runoff from boat rinsing activities. Aquip 10 and 25 are inherently safe, have no moving parts

enhanced passive media filtration

and require no chemicals. The units are easily moved with a forklift and come ready to install and operate: simply connect your pump and outlet.

Maintenance? Easy! Scrape accumulated sediment from the filter surface and throw it away —no need to deal with messy chemicals, liquids or sludge. Recharge Aquip by periodically adding fresh filtration media to the filter.

### Applications

- Boat ramps & bilgewater
- Boat wash water treatment
- Small sites
- Stormwater treatment