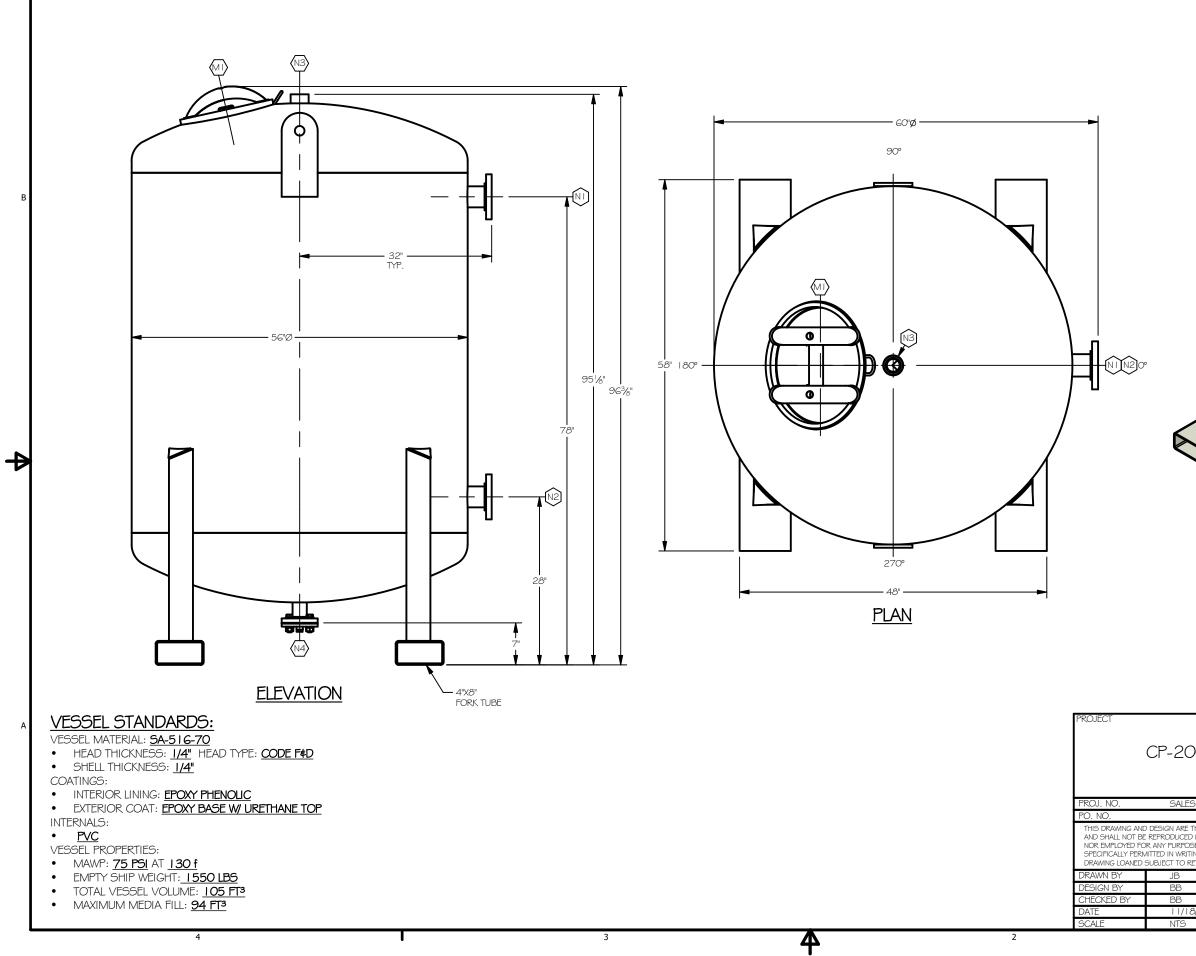

|                                                                            |     | E                                                                                                                                                                                        |                                                                                       | ₽ |
|----------------------------------------------------------------------------|-----|------------------------------------------------------------------------------------------------------------------------------------------------------------------------------------------|---------------------------------------------------------------------------------------|---|
|                                                                            |     | 2" 150# FLANGE W/ 1/2" PLUG   2" NPT   3" 150# FLANGE   3" 150# FLANGE   14"x18" ELL.   DESCRIPTION   NOZZLE SCHEDULE   REVISION HISTORY   DESCRIPTION   DESCRIPTION   SVESSEL STANDARDS | BOTTOM HEAD<br>TOP HEAD<br>SIDE SHELL<br>SIDE SHELL<br>TOP HEAD<br>LOCATION<br>W DATE |   |
| ES<br>THE PROPERTY OF TIGG LLC,<br>D IN WHOLE OR IN PART,<br>DE OTHER THAN | TIC | GG LL(                                                                                                                                                                                   | <b>)</b> .                                                                            | A |
| ITING BY TIGG LLC. THIS<br>RETURN BY DEMAND.<br>18/2005                    |     | ERAL ARRANGEME<br>-2000-1001                                                                                                                                                             | NT<br>5                                                                               |   |
| I                                                                          |     |                                                                                                                                                                                          |                                                                                       | ļ |