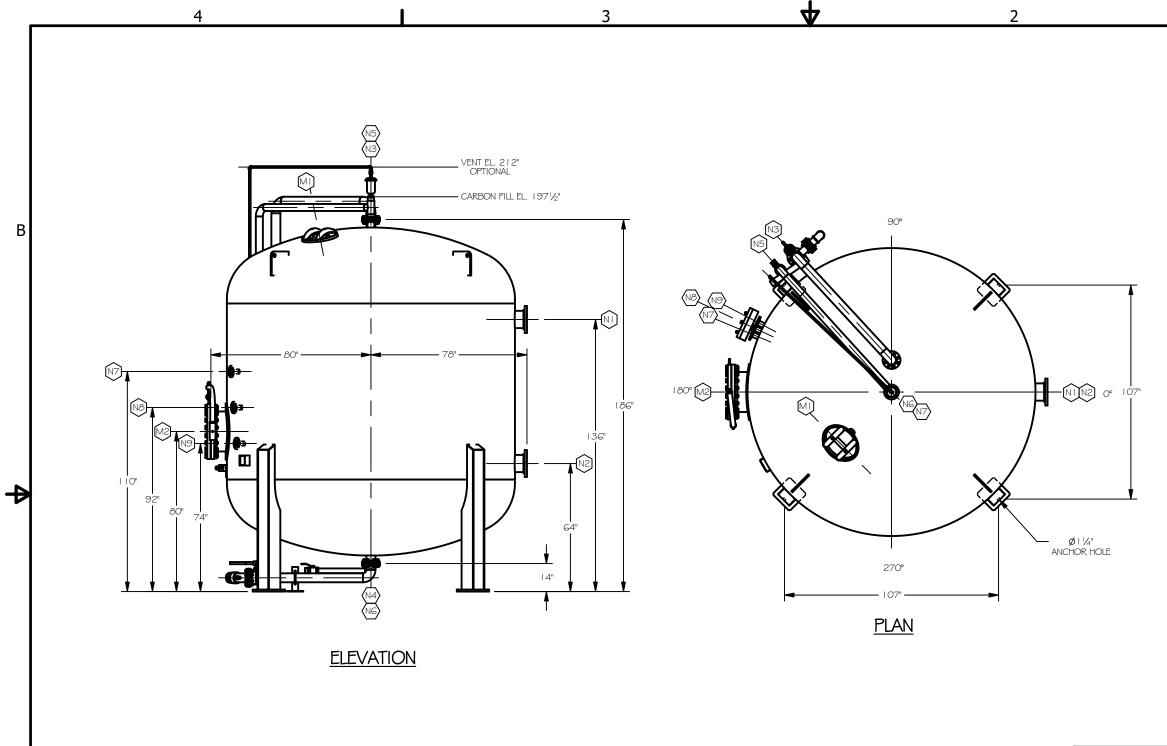

|                                                                                       | 1   |        | OUTLET                    | 0 100//10/02        |            | OIDE OTIELE |   |  |
|---------------------------------------------------------------------------------------|-----|--------|---------------------------|---------------------|------------|-------------|---|--|
| NI                                                                                    |     | INLET  | 8" I 50# FLANGE           |                     | SIDE SHELL |             |   |  |
| M2 N                                                                                  |     | MANWAY | 20"   50# FLANGE W/ BLIND |                     | SIDE SHELL | 1           |   |  |
| MI N                                                                                  |     | MANWAY | 14"x18" ELL. MANWAY       |                     | TOP HEAD   | 1           |   |  |
|                                                                                       | MAR | К      | SERVICE                   | DESCRIPTION         |            | LOCATION    | 1 |  |
|                                                                                       |     |        | NOZZLE SCHEDULE           |                     |            |             |   |  |
|                                                                                       |     |        |                           | REVISION HISTORY    |            |             |   |  |
|                                                                                       | REV |        |                           | DESCRIPTION         | BY         | DATE        |   |  |
|                                                                                       | 0   |        |                           |                     |            |             |   |  |
| K-12<br>NDARD<br>THE PROPERTY OF TIGG LLC.<br>D IN WHOLE OR IN PART.<br>SE OTHER THAN |     | -      | TIGG LLC.                 |                     |            |             |   |  |
| TING BY TIGG L.C., THIS<br>RETURN BY DEMAND.                                          |     |        |                           | GENERAL ARRANGEMENT |            |             |   |  |
| 2018                                                                                  |     |        | 4                         | CP-20K-12-GA-001 0  |            |             |   |  |
| I                                                                                     |     |        | -                         | 1                   |            | •           | - |  |

2" | 50# FLANGE

2" | 50# FLANGE

2" | 50# FLANGE

2" | 50# FLANGE

3" | 50# FLANGE

4" | 50# FLANGE

4" 150# FLANGE

8" | 50# FLANGE

N9

N8

Ν7

NG

N5

N4

NЗ

N2

SAMPLE - 3

SAMPLE - 2

DRAIN

VENT

CARBON OUT

CARBON IN

OUTLET

SAMPLE -

В

4

SIDE SHELL

SIDE SHELL

SIDE SHELL

BOTTOM HEAD

TOP HEAD

BOTTOM HEAD

TOP HEAD

SIDE SHELL