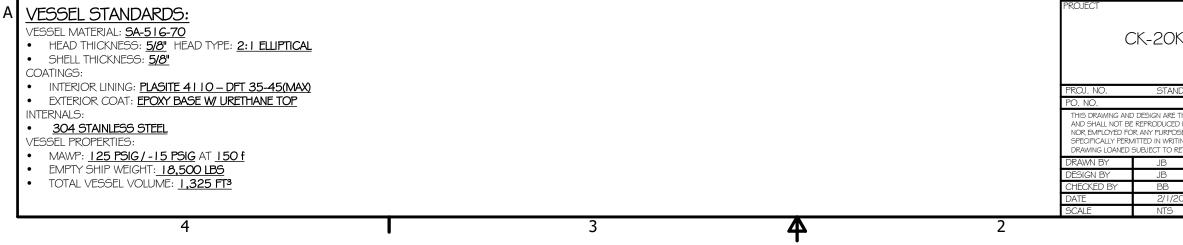

|                                                                                       | 1   |        | OUTLET                    | 0 100//10/02        |            | OIDE OTIELE |   |  |
|---------------------------------------------------------------------------------------|-----|--------|---------------------------|---------------------|------------|-------------|---|--|
| NI                                                                                    |     | INLET  | 8" I 50# FLANGE           |                     | SIDE SHELL |             |   |  |
| M2 N                                                                                  |     | MANWAY | 20"   50# FLANGE W/ BLIND |                     | SIDE SHELL | 1           |   |  |
| MI N                                                                                  |     | MANWAY | 14"x18" ELL. MANWAY       |                     | TOP HEAD   | 1           |   |  |
|                                                                                       | MAR | К      | SERVICE                   | DESCRIPTION         |            | LOCATION    | 1 |  |
|                                                                                       |     |        | NOZZLE SCHEDULE           |                     |            |             |   |  |
|                                                                                       |     |        |                           | REVISION HISTORY    |            |             |   |  |
|                                                                                       | REV |        |                           | DESCRIPTION         | BY         | DATE        |   |  |
|                                                                                       | 0   |        |                           |                     |            |             |   |  |
| K-12<br>NDARD<br>THE PROPERTY OF TIGG LLC.<br>D IN WHOLE OR IN PART.<br>SE OTHER THAN |     | -      | TIGG LLC.                 |                     |            |             |   |  |
| TING BY TIGG L.C., THIS<br>RETURN BY DEMAND.                                          |     |        |                           | GENERAL ARRANGEMENT |            |             |   |  |
| 2018                                                                                  |     |        | 4                         | CP-20K-12-GA-001 0  |            |             |   |  |
| I                                                                                     |     |        | -                         | 1                   |            | •           | - |  |