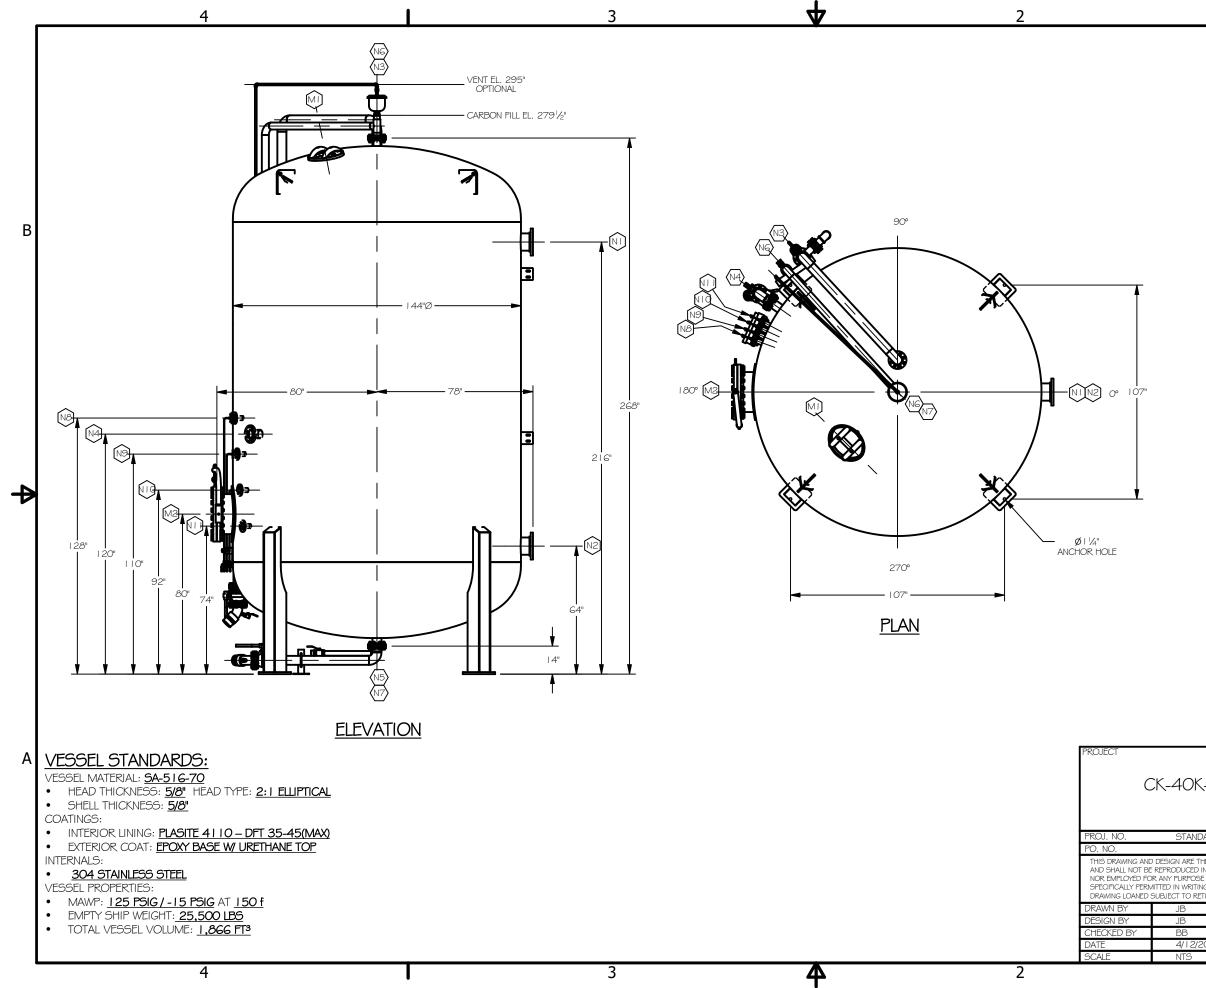

2

|                                                                                                                                                                        | N5                                                                         | CARBON OUT          | 4"   50# FLAN      | IGE                                      | BOTTOM HEAD |
|------------------------------------------------------------------------------------------------------------------------------------------------------------------------|----------------------------------------------------------------------------|---------------------|--------------------|------------------------------------------|-------------|
|                                                                                                                                                                        | N4                                                                         | CARBON OUT          | 4"   50# FLAN      | IGE                                      | SIDE SHELL  |
|                                                                                                                                                                        | N3                                                                         | CARBON IN           | 4"   50# FLAN      | IGE                                      | TOP HEAD    |
|                                                                                                                                                                        | N2                                                                         | OUTLET              | 8"   50# FLAN      | IGE                                      | SIDE SHELL  |
|                                                                                                                                                                        | NI                                                                         | INLET               | 8"   50# FLAN      | IGE                                      | SIDE SHELL  |
|                                                                                                                                                                        | M2                                                                         | MANWAY              | 20"   50# FLANGE \ | W/ BLIND                                 | SIDE SHELL  |
|                                                                                                                                                                        | MI                                                                         | MANWAY              | 14"x18" ELL. MA    | NWAY                                     | TOP HEAD    |
|                                                                                                                                                                        | MARK                                                                       | SERVICE DESCRIPTION |                    | N                                        | LOCATION    |
|                                                                                                                                                                        |                                                                            |                     | NOZZLE SCHEDULE    |                                          |             |
|                                                                                                                                                                        |                                                                            | REVISION HISTORY    |                    |                                          |             |
|                                                                                                                                                                        |                                                                            |                     | DECODIDEION        | BY                                       | DATE        |
|                                                                                                                                                                        | REV                                                                        |                     | DESCRIPTION        |                                          | DIVIL       |
| CK-40K-1                                                                                                                                                               | 0                                                                          |                     |                    |                                          |             |
| CK-40K-1                                                                                                                                                               | 0                                                                          |                     |                    | ΊG                                       | iG.         |
| CK-40K- I                                                                                                                                                              | 2                                                                          |                     |                    | ΊG                                       | G.          |
|                                                                                                                                                                        | 2                                                                          |                     |                    | ΊG                                       | iG.®        |
| STANDARD<br>AND DESIGN ARE THE PRO<br>DT BE REPRODUCED IN WHI<br>D FOR ANY PURPOSE OTHI                                                                                | 2<br>OPERTY OF TIG<br>OLE OR IN PART                                       | г.                  |                    |                                          | G.          |
| STANDARD<br>AND DESIGN ARE THE PRO<br>DT BE REPRODUCED IN WHI                                                                                                          | OPERTY OF TIGG<br>OLE OR IN PART<br>ER THAN<br>TIGG LLC. THIS              | г.                  |                    |                                          | G.®         |
| STANDARD<br>AND DESIGN ARE THE PRO<br>DT BE REPRODUCED IN WHI<br>D FOR ANY PURPOSE OTHE<br>PERMITTED IN WRITING BY                                                     | OPERTY OF TIGG<br>OLE OR IN PART<br>ER THAN<br>TIGG LLC. THIS              | г.                  |                    | TIG<br>wterra c                          |             |
| STANDARD<br>S AND DESIGN ARE THE PRO<br>DT BE REPRODUCED IN WHI<br>D FOR ANY PURPOSE OTH<br>PERMITTED IN WRITING BY<br>NED SUBJECT TO RETURN I<br>JB<br>JB<br>JB       | OPERTY OF TIGG<br>OLE OR IN PART<br>ER THAN<br>TIGG LLC. THIS              | г.                  |                    | TIG<br>wterra c                          |             |
| STANDARD<br>S AND DESIGN ARE THE PRO<br>T BE REPRODUCED IN WHI<br>D FOR ANY PURPOSE OTHI<br>PERMITTED IN WRITING BY<br>NED SUBJECT TO RETURN I<br>JB<br>JB<br>JB<br>BB | OPERTY OF TIG<br>OLE OR IN PART<br>ER THAN<br>TIGG LLC. THIS<br>BY DEMAND. | г.                  | GENERAL ARR        | IG<br>wterra (<br>724.703.3020<br>ANGEME |             |
| STANDARD<br>S AND DESIGN ARE THE PRO<br>DT BE REPRODUCED IN WHI<br>D FOR ANY PURPOSE OTH<br>PERMITTED IN WRITING BY<br>NED SUBJECT TO RETURN I<br>JB<br>JB<br>JB       | OPERTY OF TIG<br>OLE OR IN PART<br>ER THAN<br>TIGG LLC. THIS<br>BY DEMAND. | г.                  |                    | IG<br>wterra (<br>724.703.3020<br>ANGEME |             |

2" | 50# FLANGE

3" 150# FLANGE

NH

NIO

N9

N8

Ν7

NG

SAMPLE - 4

SAMPLE - 3

SAMPLE - 2

SAMPLE - I

DRAIN

VENT

В

SIDE SHELL

SIDE SHELL

SIDE SHELL

SIDE SHELL

BOTTOM HEAD

TOP HEAD

╋