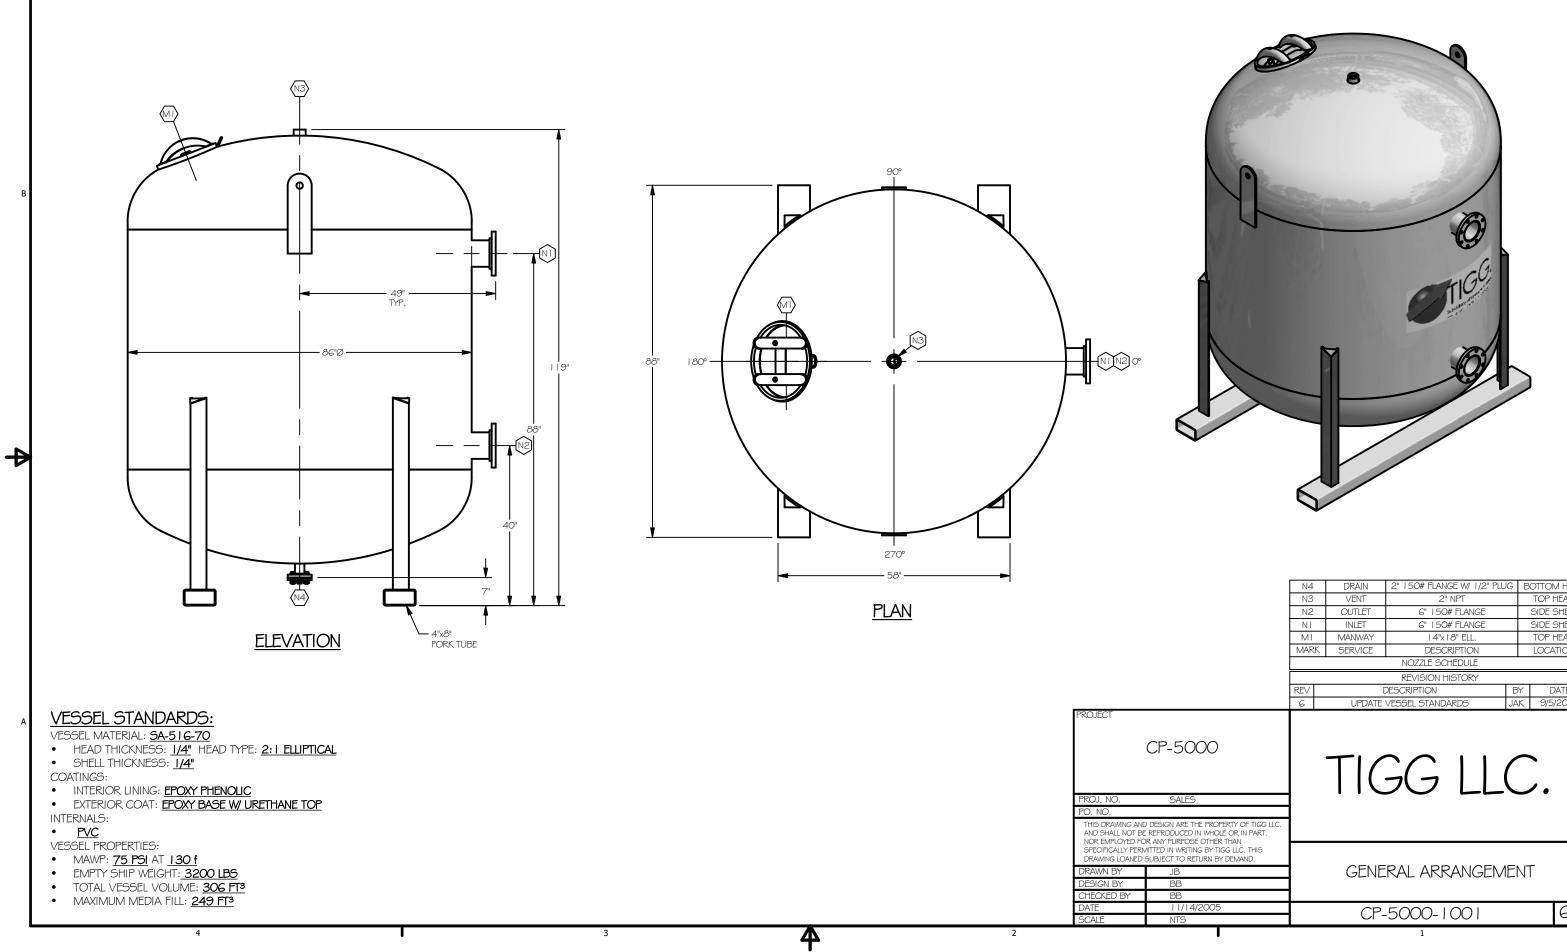

|                                                                          | N4                  |                  |                                    |           |                        |  |
|--------------------------------------------------------------------------|---------------------|------------------|------------------------------------|-----------|------------------------|--|
|                                                                          | N3                  | VENT             | 2" NPT                             |           | TOP HEAD               |  |
|                                                                          | N2                  | OUTLET           | 6" 150# FLANGE                     |           | SIDE SHELL             |  |
|                                                                          | NI                  | INLET<br>MANWAY  | 6"   50# FLANGE<br>  4"x   8" ELL. |           | SIDE SHELL<br>TOP HEAD |  |
|                                                                          | M I<br>MARK         |                  | DESCRIPTION                        |           | LOCATION               |  |
|                                                                          | IVIANN              | JLRVICL          | NOZZLE SCHEDULE                    |           | LOCATION               |  |
|                                                                          |                     |                  |                                    |           |                        |  |
|                                                                          | REV                 | REVISION HISTORY |                                    |           | DATE                   |  |
|                                                                          | 6                   |                  | VESSEL STANDARDS                   | BY<br>JAK | 9/5/2019               |  |
| 000<br>ES                                                                | TIGG LLC.           |                  |                                    |           |                        |  |
| E THE PROPERTY OF TIGG LLC.<br>ED IN WHOLE OR IN PART.<br>OSE OTHER THAN |                     |                  |                                    |           |                        |  |
| ITING BY TIGG LLC. THIS<br>RETURN BY DEMAND.                             | GENERAL ARRANGEMENT |                  |                                    |           |                        |  |
| 14/2005                                                                  |                     | CP-              | 5000-1001                          |           | 6                      |  |
|                                                                          |                     |                  | 1                                  |           |                        |  |