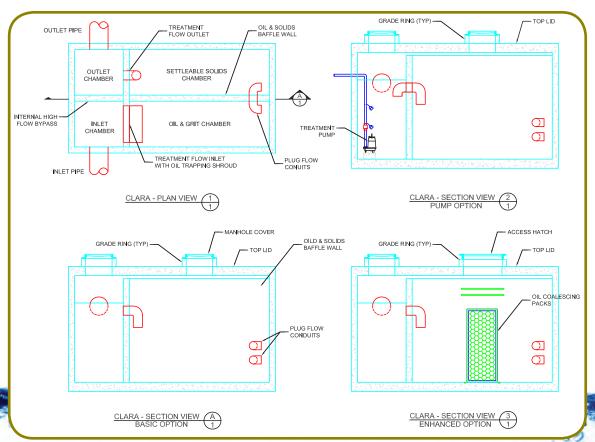

Clara (KLAR-uh) is a patented<sup>†</sup> oil-grit-trashwater separator for stormwater that can be used as standalone treatment or in a treatment train configuration. Clara removes dirt, oil and floatables by gravity separation. With the built-in internal high flow

| Target Pollutants |                    |
|-------------------|--------------------|
| Free oil          | Settleable metals  |
| Settleable solids | Floatables & trash |

bypass, pollutants are trapped in this below ground structure even during peak runoff events. Clara is recommended when suspended solids concentrations are greater than 200 mg/L and oil is greater than 10 mg/L.

### **Options**

- Clara Screen includes an integrated screen for removal of plastics larger than one (1) mm
- Clara Enhanced includes a coalescing media pack for highest oil and hydrocarbon removal efficiency