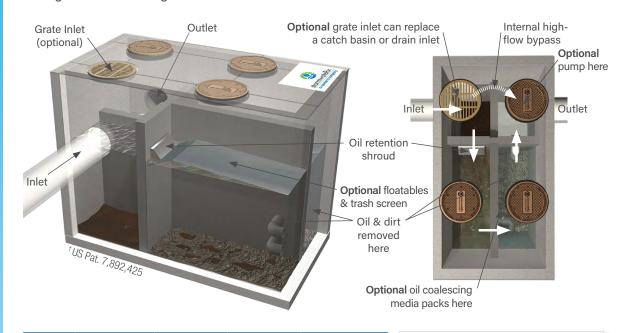

## Clara® Gravity Separator

dirt, oil and floatables removal

Clara (KLAR-uh) is a patented<sup>†</sup> oil-grit-trashwater separator for stormwater that can be used as standalone treatment or in a treatment train configuration. Clara removes dirt, oil and floatables by gravity separation. With the built-in internal high flow

| Target Pollutants |                    |
|-------------------|--------------------|
| Free oil          | Settleable metals  |
| Settleable solids | Floatables & trash |

bypass, pollutants are trapped in this below ground structure even during peak runoff events. Clara is recommended when suspended solids concentrations are greater than 200 mg/L and oil is greater than 10 mg/L.

### **Options**

- Clara Screen includes an integrated screen for removal of plastics larger than one (1) mm
- Clara Enhanced includes a coalescing media pack for highest oil and hydrocarbon removal efficiency