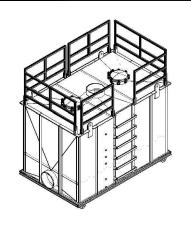

## FRONT VIEW

|                                                                                                               |                                                                                                      | 3 2                | REVISE STANDARDS  REVISE CARBON FILL  CHANGE PRESSURE RATING TO 1 PSI |                | JB 8/23/07<br>JB 6/18/07<br>JB 3/8/07 |
|---------------------------------------------------------------------------------------------------------------|------------------------------------------------------------------------------------------------------|--------------------|-----------------------------------------------------------------------|----------------|---------------------------------------|
|                                                                                                               |                                                                                                      | NO.<br>PROJECT     |                                                                       | EVISION        | BY DATE                               |
| VESSEL S VESSEL MATERIALS : SA-36                                                                             | TANDARDS<br>LIQUID DRAIN ASSEMBLY: ¾" NPT                                                            | PROJ. N<br>P.O. NO |                                                                       | c              | IGG<br>prporation                     |
| LINING : EPOXY  EXTERIOR PAINT : EPOXY BASE W/ URETHANE TOP COAT  INTERNALS : 304 STAINLESS STEEL POR-0-SEPTA | VOLUME OF MEDIA BED : 250 FT <sup>3</sup> SHIP WT. EMPTY : 7,000 LBS MAX. OPERATING PRESSURE : 1 PSI | DRAWN              | BY JB                                                                 | PLAN & E       | ELEVATION                             |
| VESSEL ACCESS : 20" HINGED MANWAY. (2 PLCS.)                                                                  | MAX. OPERATING TEMPERATURE. : 180°                                                                   | DATE<br>SCALE      | 11/11/05<br>NTS                                                       | DWG. NO. NB-8- | -1001 REV. 4                          |