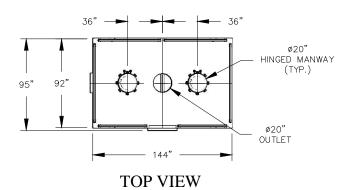

## FRONT VIEW

|                                                                                                               |                                                                                                      | 3 2                | REVISE STANDARDS  REVISE CARBON FILL  CHANGE PRESSURE RATING TO 1 PSI |                | JB 8/23/07<br>JB 6/18/07<br>JB 3/8/07 |
|---------------------------------------------------------------------------------------------------------------|------------------------------------------------------------------------------------------------------|--------------------|-----------------------------------------------------------------------|----------------|---------------------------------------|
|                                                                                                               |                                                                                                      | NO.<br>PROJECT     |                                                                       | EVISION        | BY DATE                               |
| VESSEL S VESSEL MATERIALS : SA-36                                                                             | TANDARDS<br>LIQUID DRAIN ASSEMBLY: ¾" NPT                                                            | PROJ. N<br>P.O. NO |                                                                       | c              | IGG<br>prporation                     |
| LINING : EPOXY  EXTERIOR PAINT : EPOXY BASE W/ URETHANE TOP COAT  INTERNALS : 304 STAINLESS STEEL POR-0-SEPTA | VOLUME OF MEDIA BED : 250 FT <sup>3</sup> SHIP WT. EMPTY : 7,000 LBS MAX. OPERATING PRESSURE : 1 PSI | DRAWN              | BY JB                                                                 | PLAN & E       | ELEVATION                             |
| VESSEL ACCESS : 20" HINGED MANWAY. (2 PLCS.)                                                                  | MAX. OPERATING TEMPERATURE. : 180°                                                                   | DATE<br>SCALE      | 11/11/05<br>NTS                                                       | DWG. NO. NB-8- | -1001 REV. 4                          |