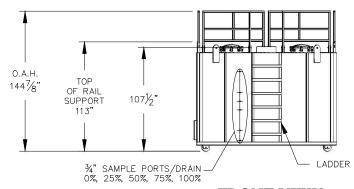

## FRONT VIEW

|                                                                                                               |                                                                                                      | 3 2                | REVISE STANDARDS  REVISE CARBON FILL  CHANGE PRESSURE RATING TO 1 PSI |                | JB 8/23/07<br>JB 6/18/07<br>JB 3/8/07 |
|---------------------------------------------------------------------------------------------------------------|------------------------------------------------------------------------------------------------------|--------------------|-----------------------------------------------------------------------|----------------|---------------------------------------|
|                                                                                                               |                                                                                                      | NO.<br>PROJECT     |                                                                       | EVISION        | BY DATE                               |
| VESSEL S VESSEL MATERIALS : SA-36                                                                             | TANDARDS<br>LIQUID DRAIN ASSEMBLY: ¾" NPT                                                            | PROJ. N<br>P.O. NO |                                                                       | c              | IGG<br>prporation                     |
| LINING : EPOXY  EXTERIOR PAINT : EPOXY BASE W/ URETHANE TOP COAT  INTERNALS : 304 STAINLESS STEEL POR-0-SEPTA | VOLUME OF MEDIA BED : 250 FT <sup>3</sup> SHIP WT. EMPTY : 7,000 LBS MAX. OPERATING PRESSURE : 1 PSI | DRAWN              | BY JB                                                                 | PLAN & E       | ELEVATION                             |
| VESSEL ACCESS : 20" HINGED MANWAY. (2 PLCS.)                                                                  | MAX. OPERATING TEMPERATURE. : 180°                                                                   | DATE<br>SCALE      | 11/11/05<br>NTS                                                       | DWG. NO. NB-8- | -1001 REV. 4                          |