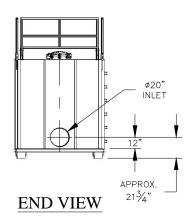

## FRONT VIEW

|                                                                                                               |                                                                                                      | 3 2                | REVISE STANDARDS  REVISE CARBON FILL  CHANGE PRESSURE RATING TO 1 PSI |                | JB 8/23/07<br>JB 6/18/07<br>JB 3/8/07 |
|---------------------------------------------------------------------------------------------------------------|------------------------------------------------------------------------------------------------------|--------------------|-----------------------------------------------------------------------|----------------|---------------------------------------|
|                                                                                                               |                                                                                                      | NO.<br>PROJECT     |                                                                       | EVISION        | BY DATE                               |
| VESSEL S VESSEL MATERIALS : SA-36                                                                             | TANDARDS<br>LIQUID DRAIN ASSEMBLY: ¾" NPT                                                            | PROJ. N<br>P.O. NO |                                                                       | c              | IGG<br>prporation                     |
| LINING : EPOXY  EXTERIOR PAINT : EPOXY BASE W/ URETHANE TOP COAT  INTERNALS : 304 STAINLESS STEEL POR-0-SEPTA | VOLUME OF MEDIA BED : 250 FT <sup>3</sup> SHIP WT. EMPTY : 7,000 LBS MAX. OPERATING PRESSURE : 1 PSI | DRAWN              | BY JB                                                                 | PLAN & E       | ELEVATION                             |
| VESSEL ACCESS : 20" HINGED MANWAY. (2 PLCS.)                                                                  | MAX. OPERATING TEMPERATURE. : 180°                                                                   | DATE<br>SCALE      | 11/11/05<br>NTS                                                       | DWG. NO. NB-8- | -1001 REV. 4                          |