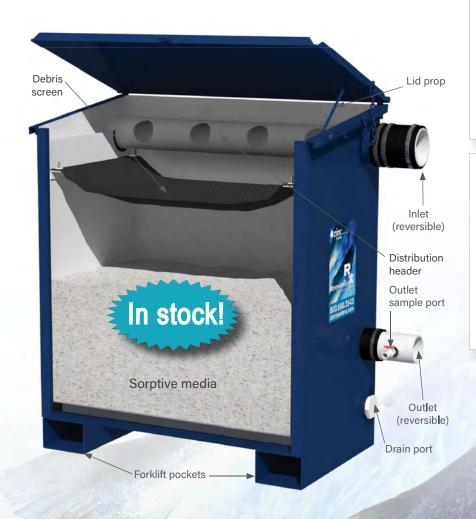

## Zinc-B-Gone Basic

for downspout applications

- Super duty tank for many years of service
- Fits 3" 4" round or square downspouts
- Ideal for TSS <10 mg/L</li>
- Highest zinc removal capacity on the market
- Contains 10 lb dissolved metals removal capacity
- Over 400,000 gal of treatment capacity
- Reversible: right or left inlet/outlet
- Integrated, cleanable debris screen
- Drain port for winterization
- Do-it-yourself installation and maintenance with forklift pockets
- Lockable lid
- Rated at 15 gpm