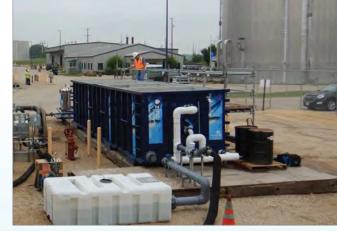

## Zinc-B-Gone Pro

for large-scale treatment applications

- Rated from 25 gpm to 1200 gpm
- Separate pretreatment and filtration chambers for reduced maintenance
- Internal high flow bypass, totalizing flow meter, flow control valve, inlet and outlet sample ports
- Includes factory assistance for installation
- Cover, freeze protection and other options available