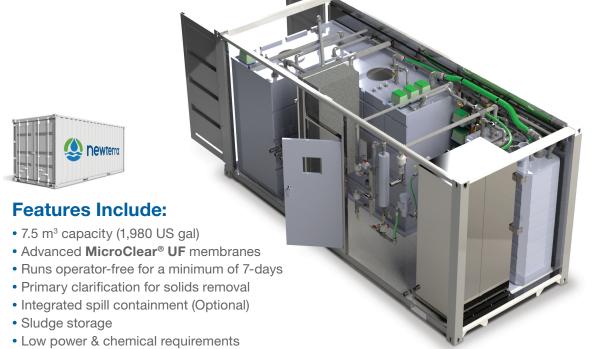

# WWT-7 Modular Sewage Treatment System

The compact **newterra WWT-7** is a stand-alone treatment plant capable of treating all sewage for camps and remote sites with populations of up to 30 people. The rugged, self-contained system is housed in a single ISO-certified 20' high cube shipping container and built to endure extreme weather. The system uses membrane bioreactor (MBR) technology, and features **newterra's** innovative **MicroClear® UF** membranes for exceptional permeate quality that meets the most stringent regulatory requirements and is suitable for reuse applications.

### MicroClear® UF Membrane

Like all **newterra** MBRs, the WWT-7 Piloting system features our innovative **MicroClear®** flat sheet membrane. It ensures that permeate meets or exceeds regulatory requirements for discharge and reuse.

• Fully automated controls simplify operation & maintenance

- Advanced to the control of the contr
- Advanced telemetry for remote control, monitoring & diagnostics
- Separate equalization, aeration and MBR tanks for process isolation