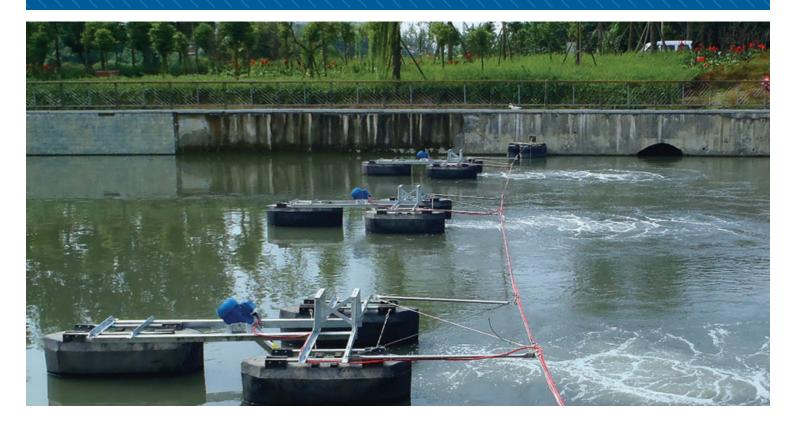

## Newterra Aspirator/Aerator Uniform oxygen dispersion – complete basin circulation

The Newterra® Aspirator produces a horizontal and circular flow pattern, providing proven whole basin circulation. Improve your wastewater treatment with higher removal rates of Biochemical Oxygen Demand (BOD) and suspended solids.

With the growing use and challenge caused by supposedly flushable wipes and poor screening becoming an increasing issue, we have customized our 5-30hp Aspirators with a larger stainless steel anti-fouling propeller and housing for a low maintenance operation that excels in heavy debris conditions. The resilient, patented design forces water outward horizontally past the end of the shaft creating a vacuum that draws atmospheric air down the shaft The air is then dispersed ma large plume of fine bubbles to maximize oxygen dispersion and mixing. Flexible sizing and mounting options allow for easy installation in a variety of applications and consistent oxygen dispersion throughout the entire basin, regardless of its size or shape.

The Newterra aspirator aerator is simply designed, consisting of only a few moving parts... providing you with easy maintenance and peace of mind.