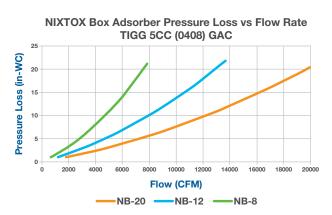

The NIXTOX units' maximum flows range from 8,000 to 20,000 cfm, while the carbon bed standard fills are between 6,000 lbs and 16,000 lbs.

We designed the vessels with large carbon bed surface areas that allow for greater flow rates, longer media usage and expanded contact time. The NIXTOX series also features a specially constructed plenum chamber, promoting even flow distribution.

#### Like all Newterra units, NIXTOX Boxes are for sale or ready to rent.

| Modular Activated Carbon Vapor Phase Adsorbers |                   |                     |                  |                           |                    |
|------------------------------------------------|-------------------|---------------------|------------------|---------------------------|--------------------|
| Model #                                        | Max Flow<br>(CFM) | Max Press<br>(PSIG) | Max Temp<br>(°F) | Stnd. & Max<br>Media Fill | DIMS (ft)<br>LxWxH |
| NB - 8                                         | 8,000             | 1                   | 180              | 6,000/8,000               | 12x8x8.5           |
| NB - 12                                        | 12,000            | 1                   | 180              | 11,000/14,000             | 20x8x9.3           |
| NB - 20                                        | 20,000            | 1                   | 180              | 16,000/20,000             | 30x8x9.3           |