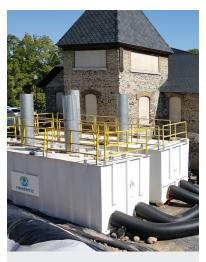

# **NIXTOX Box Adsorbers**

Vapor Phase Air Purification Units

NIXTOX Box adsorbers are ideal for highflow air purification applications that require a large carbon bed capacity. They are often used for MGP environmental remediation, as a back up to interruptions in thermal oxidizer operations and as emission control during industrial applications such as paint spray booths.