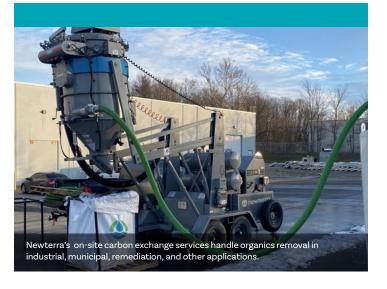

#### We Have the Right Carbon - Right Now!

Newterra provides a diverse selection of activated carbon options, tailored for specific water treatment requirements. Our range includes Granular Activated Carbon (GAC), Powdered Activated Carbon (PAC), and specialty carbons, each chosen for its efficacy in removing organic contaminants, chlorine, odors, and chemicals from water. These carbon types are used in applications from municipal water treatment, which focuses on taste and odor control, to industrial wastewater management and household drinking water purification.

#### **Coconut Shell-Based Granular Activated Carbon**

Coconut shell-based Granular Activated Carbon, a virgin granular form of activated carbon derived from selected coconut shell grades, is ideal for liquid phase applications, particularly in removing organics from water streams.